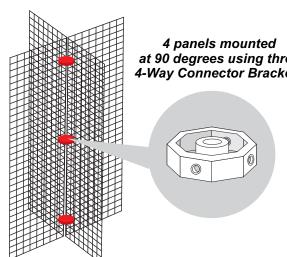

payment terms as set forth in the Excel Decorators, Inc. Payment Policy and Authorization Form. ADVANCE PAYMENT IN FULL REQUIRED FOR ALL ORDERS. \*\*CANCELLATIONS MADE AFTER MOVE-IN BEGINS RECEIVE NO REFUND. CGP 2024 (Glass City Center) BOOTH # \_\_\_\_\_ PHONE #( Name of EVENT/SHOW\_\_\_\_ FIRM Name PRINT YOUR Name\_ BILLING Address \_ City, State\_ **SIGNATURE** \_ Title\_ E-mail



### Wire Mesh Grid Wall

All orders subject to terms, policy and limit of liability as specified in the Excel Decorators service kit.



**Excel Decorators** 3910 Groves Road, Suite A • Columbus, OH • 43232 • **614-522-0056** 

For DISCOUNT RATES to apply

Payment must be received by

Sept. 2, 2024

FAX forms to: 614-522-0057

E MESH PANELS / HARDWARE : Discount Rate Stnd. Rate 

# Individual Panel 2' x 8'



at 90 degrees using three 4-Way Connector Brackets



Waterfall Display Arm is perfect for hanging product or bags



Black Wire Mesh Grid Panels secured with plastic zip ties





Above prices include delivery of merchandise to designated spaces prior to show opening and removal at close of exhibit. All rental materials to remain the property of Excel Decorators. Prices quoted cover rental only. Payment in full of rental charges, including applicable sales tax, must accompany your advance order. Payment may be made by check, credit card or money order. Orders placed at the show will be charged STANDARD RATES. Charges due and payable upon presentation of invoice at the show. Signature denotes acceptance of payment terms as set forth in the Excel Decorators, Inc. Payment Policy and Author