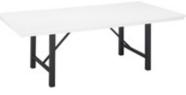

NOTE. NOTHING can be attached directly to the drapes.

One (1) – 6'x2'x30" table skirted Hunter Green

• Two (2) – black plastic side chairs

One (1) – wastebasket.One (1) – identification sign.