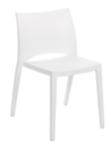

NOTE. NOTHING can be attached directly to the drapes.

One (1) – 6'x2'x30" table skirted Hunter Green

• Two (2) – black plastic side chairs

One (1) – wastebasket.One (1) – identification sign.