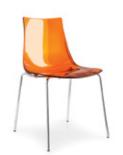

NOTE. NOTHING can be attached directly to the drapes.

One (1) – 6'x2'x30" table skirted Hunter Green

• Two (2) – black plastic side chairs

One (1) – wastebasket.One (1) – identification sign.