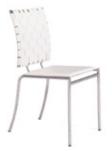

NOTE. NOTHING can be attached directly to the drapes.

One (1) – 6'x2'x30" table skirted Hunter Green

• Two (2) – black plastic side chairs

One (1) – wastebasket.One (1) – identification sign.