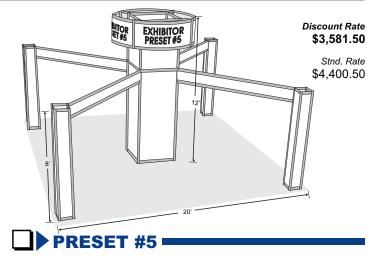

iscount Rate \$1,482.00 Stnd. Rate \$2,223.00 EXHIBITOR PRESET #3 Discount Rate

614-522-0056

PRESET #1

This BASIC BACKWALL accommodates a 10' wide booth and comes standard with WHITE PVC panels, 3 meter Plexi header with company name and 3 swivel flood lights.

This BASIC BACKWALL w/ COUNTER accommodates a 10' wide booth and comes standard with WHITE PVC panels, 3 meter counter w/storage, 3 meter Plexi header with company name and 3 swivel flood lights.

This **DELUXE BACKWALL** accommodates a 10 wide booth and comes standard with WHITE PVC panels, 2 meter Plexi header w/ company name and 3 swivel flood lights.





This 20' wide DOUBLE PRESET w/ COUNTERS comes standard with WHITE PVC panels, 2 meter counter w/ storage, 3 meter Plexi header with company name and 4 swivel flood lights.



This 20'x20' ISLAND PRESET towers above the show floor at 12' and comes standard with WHITE PVC panels, 4 satellite towers w/ connectors, 4 PVC curved headers with company name and 4 swivel flood lights.

# Enter Header Copy Here

Header is included standard with black block letters.

Contact our Art Department for Logos and Custom Graphics. Quoted upon request.

### Panel Color - White is STANDARD / Colors available

Colored Panels are available for an additional 25% of the Preset Price.

☐ Dk. Blue □ Dk. Gray □ Green □ Red ☐ Yellow Lt. Blue ☐ Lt. Gray □ Beige □ Black

If Ordering Colored Panels, ADD 25% HERE

Graphic Panels and Custom Artwork Quoted Upon Request.

Orders placed after the Discount Deadline may be subject to availability and/or an additional delivery charge.

Above price