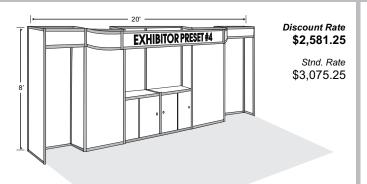

9.00

Stnd. Rate

\$1,482.00

3910 Groves Road, Suite A · Columbus, OH · 43232 · **EXHIBITOR PRESET#1** Discount Rate \$975.00 Stnd. Rate \$1,103.50

**EXHIBITOR PRESET #2** 

Discount Rate \$1,482.00 Stnd. Rate \$2,223.00 EXHIBITOR PRESET #3 Discount Rate

614-522-0056

PRESET #1

This BASIC BACKWALL accommodates a 10' wide booth and comes standard with WHITE PVC panels, 3 meter Plexi header with company name and 3 swivel flood lights.

This BASIC BACKWALL w/ COUNTER accommodates a 10' wide booth and comes standard with WHITE PVC panels, 3 meter counter w/storage, 3 meter Plexi header with company name and 3 swivel flood lights.

This **DELUXE BACKWALL** accommodates a 10 wide booth and comes standard with WHITE PVC panels, 2 meter Plexi header w/ company name and 3 swivel flood lights.





This 20' wide DOUBLE PRESET w/ COUNTERS comes standard with WHITE PVC panels, 2 meter counter w/ storage, 3 meter Plexi header with company name and 4 swivel flood lights.



This 20'x20' ISLAND PRESET towers above the show floor at 12' and comes standard with WHITE PVC panels, 4 satellite towers w/ connectors, 4 PVC curved headers with company name and 4 swivel flood lights.

# Enter Header Copy Here

Header is included standard with black block letters.

Contact our Art Department for Logos and Custom Graphics. Quoted upon request.

### Panel Color - White is STANDARD / Colors available

Colored Panels are available for an additional 25% of the Preset Price.

☐ Dk. Blue □ Dk. Gray □ Green □ Red ☐ Yellow Lt. Blue ☐ Lt. Gray □ Beige □ Black

If Ordering Colored Panels, ADD 25% HERE

Gr