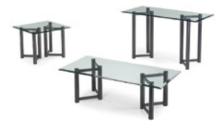

## **Aria Tables Charcoal**

End Table Storm Grey/Brushed Steel 24"W x 20"H x 22"H Console Table Storm Grey/Brushed Steel

44"W x 20"D x 30"H

Cocktail Table Storm Grey/Brushed Steel
44"W x 20"D x 18"H

## **OCCASIONAL TABLES**



#### **Fuze Tables**

End Table Chrome/Zebrawood Laminate 24"Square x 23"H Console Table Chrome/Zebrawood Laminate 60"W x 16"D x 34"H

Cocktail Table Chrome/Zebrawood Laminate 40"Square x 16"H



#### **London Tables**

End Table Chrome/Marble 24"Square x 23"H Console Table Chrome/Marble 60"W x 16"D x 34"H Cocktail Table Chrome/Marble 40"Square x 16"H



#### **Brooklyn Tables**

End Table Square - Chrome 22"Square x 20"H End Table Round - Chrome 20"Round x 20"H Cocktail Table Rectangle - Chrome 42"W x 24"D x 16"H Cocktail Table Round - Chrome 30"Round x 16"H



#### **Vivid Tables**

End Table - Smoked Powder Coat Finish 26"Square x 21"H Console Table - Smoked Powder Coat Finish 50"W x 24"D x 30"H

Cocktail Table - Smoked Powder Coat Finish 50"W x 24"D x 16"H



## **Rose Table**

17"Round x 17"H



### **Zanzibar Table**

17"Square



#### **Cube End Tables**

■ Black 24″

☐ White 24" 24"Square x 21"H



#### **Cube Cocktail Tables**

■ Black 24"

White 24"

24"Square x 16"H



### **Hylton Tablet Table**

White/Brushed Steel 18"W x 12"D x 28"H

## BARS & BAR BACKS



## VIP Glow Bar 6'

Frosted Plexi with Built-in Wireless LED Kit
72"W x 24"D x 42"H(Bar)
13"D x 18"H (Shelf)
\*Includes remote control



#### VIP Glow Bar 4'

Frosted Plexi with Built-in Wireless LED Kit 48"W x 24"D x 42"H(Bar) 13"D x 18"H (Shelf) \*Includes remote control



##