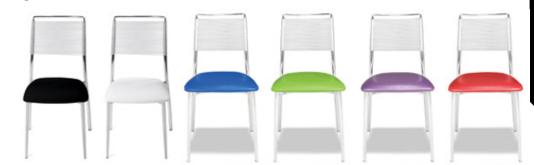

NOTE. NOTHING can be attached directly to the drapes.

One (1) – 6'x2'x30" table skirted Hunter Green

• Two (2) – black plastic side chairs

One (1) – wastebasket.One (1) – identification sign.