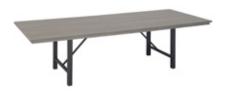

NOTE. NOTHING can be attached directly to the drapes.

One (1) – 6'x2'x30" table skirted Hunter Green

• Two (2) – black plastic side chairs

One (1) – wastebasket.One (1) – identification sign.