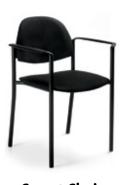

NOTE. NOTHING can be attached directly to the drapes.

One (1) – 6'x2'x30" table skirted Hunter Green

• Two (2) – black plastic side chairs

One (1) – wastebasket.One (1) – identification sign.